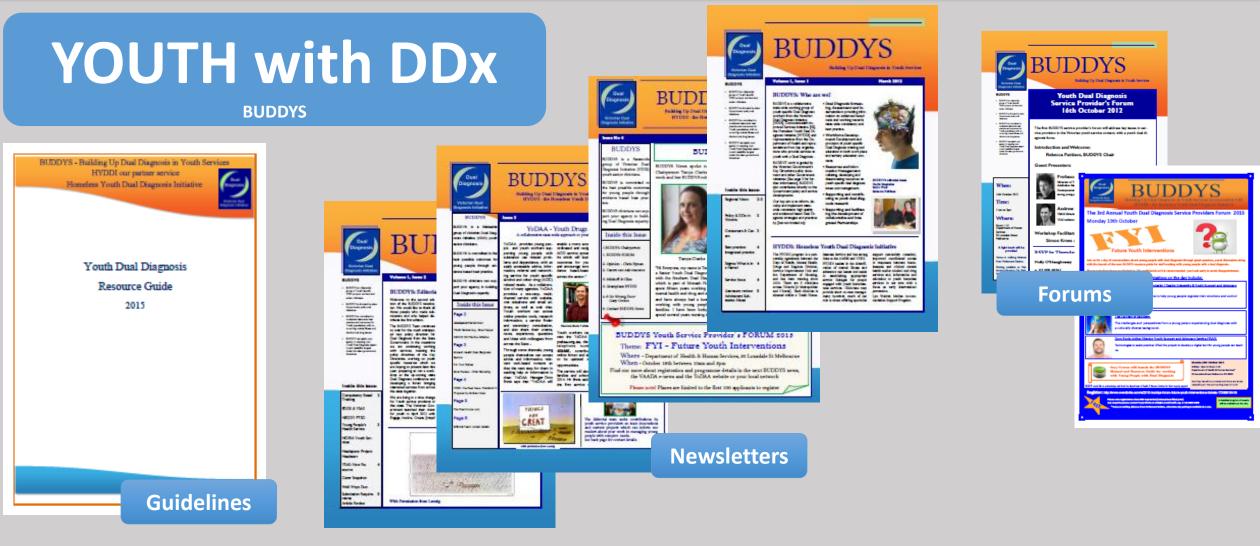

#### Dual Diagnosis Support

Victoria web2 social networking site (c. 3,000 members) 2009-15

**Beechworth ISI / VDDI** conference

BUDDYS

Building Up Dual Diagnosis in Youth Services

#### BUDDYS – Building Up Dual Diagnosis Youth Service – VDDI/ ISI partnership addressing DDx in younger people & their families

#### HYDDI – Homeless Youth Dual Diagnosis Initiative commenced