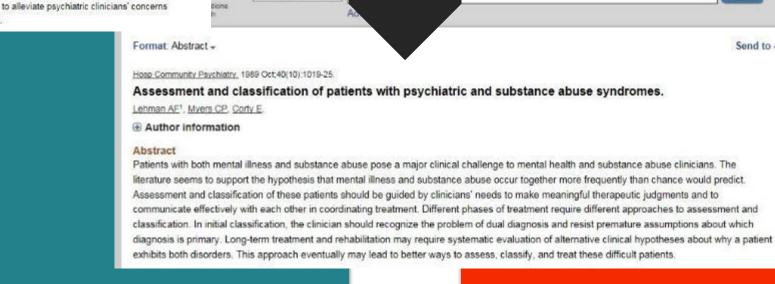

### concept of co-occurring disorders emerges...

A model that integrates the treatment of patients with a dual diagnosis of psychosis and addiction has been developed on a general hospital psychiatric unit. The model emphasizes the parallels between the standard biopsychosocial illness-and-rehabilitation model for treatment of serious psychiatric disorders and the 12-step disease-and-recovery model of Alcoholics Anonymous for treatment of addiction. Dual-diagnosis patients are viewed as having two primary, chronic, biologic mental illnesses, each requiring specific treatment to stabilize acute symptoms and engage the patient in a recovery process. An integrated treatment program is described, as are the steps taken to alleviate psychiatric clinicians' concerns about patient involvement in AA and addiction clinicians' discomfort with patients' use of medication.