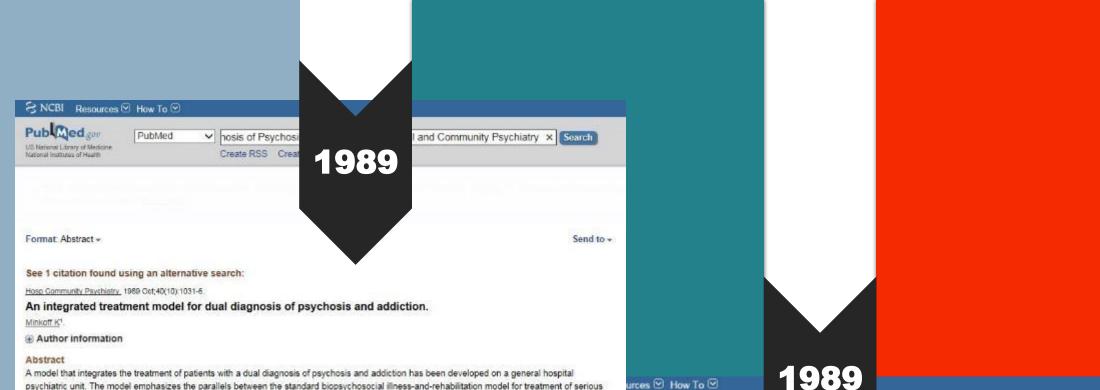

### concept of co-occurring disorders emerges...

A model that integrates the treatment of patients with a dual diagnosis of psychosis and addiction has been developed on a general hospital psychiatric unit. The model emphasizes the parallels between the standard biopsychosocial illness-and-rehabilitation model for treatment of serious psychiatric disorders and the 12-step disease-and-recovery model of Alcoholics Anonymous for treatment of addiction. Dual-diagnosis patients are viewed as having two primary, chronic, biologic mental illnesses, each requiring specific treatment to stabilize acute symptoms and engage the patient in a recovery process. An integrated treatment program is described, as are the steps taken to alleviate psychiatric clinicians' concerns about patient involvement in AA and addiction clinicians' discomfort with patients' use of medication.