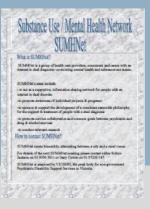

#### SUMHNet:

**Substance Use Mental Health Network** formed.

State-wide coalition of providers, consumers & carers with an interest in dual diagnosis. Auspiced by VICSERV. Met regularly 1998 till 2002

**Conference: Problematic Drug** and Alcohol Use and Mental