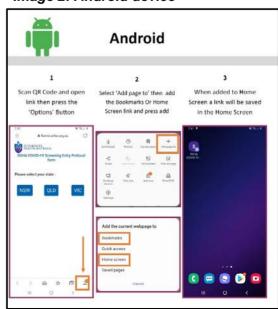

## How to access and save the app on your device

1. Access the online form on your smartphone or device by visiting www.svhm.org.au/COVIDscreening or use your device to scan the below QR code:

2. Once the page has loaded add the website icon to the home screen on your device for quick and easy access.

Image 1: Apple device

Image 2: Android device

Last updated: 14 September 2020

3. Complete your information and answer the screening questions.

**Please note**: After you complete the form on your own device for the first time, your personal details will automatically populate each time you use the app.