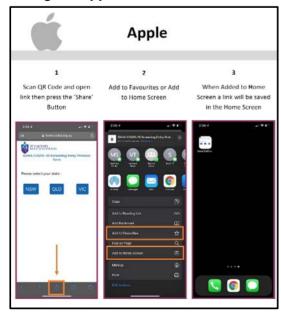

## How to access and save the app on your device

1. Access the online form on your smartphone or device by visiting www.svhm.org.au/COVIDscreening or use your device to scan the below QR code:

2. Once the page has loaded add the website icon to the home screen on your device for quick and easy access.

Image 1: Apple device

Image 2: Android device

Last updated: 14 September 2020

3. Complete your information and answer the screening questions.

**Please note**: After you complete the form on your own device for the first time, your personal details will automatically populate each time you use the app.